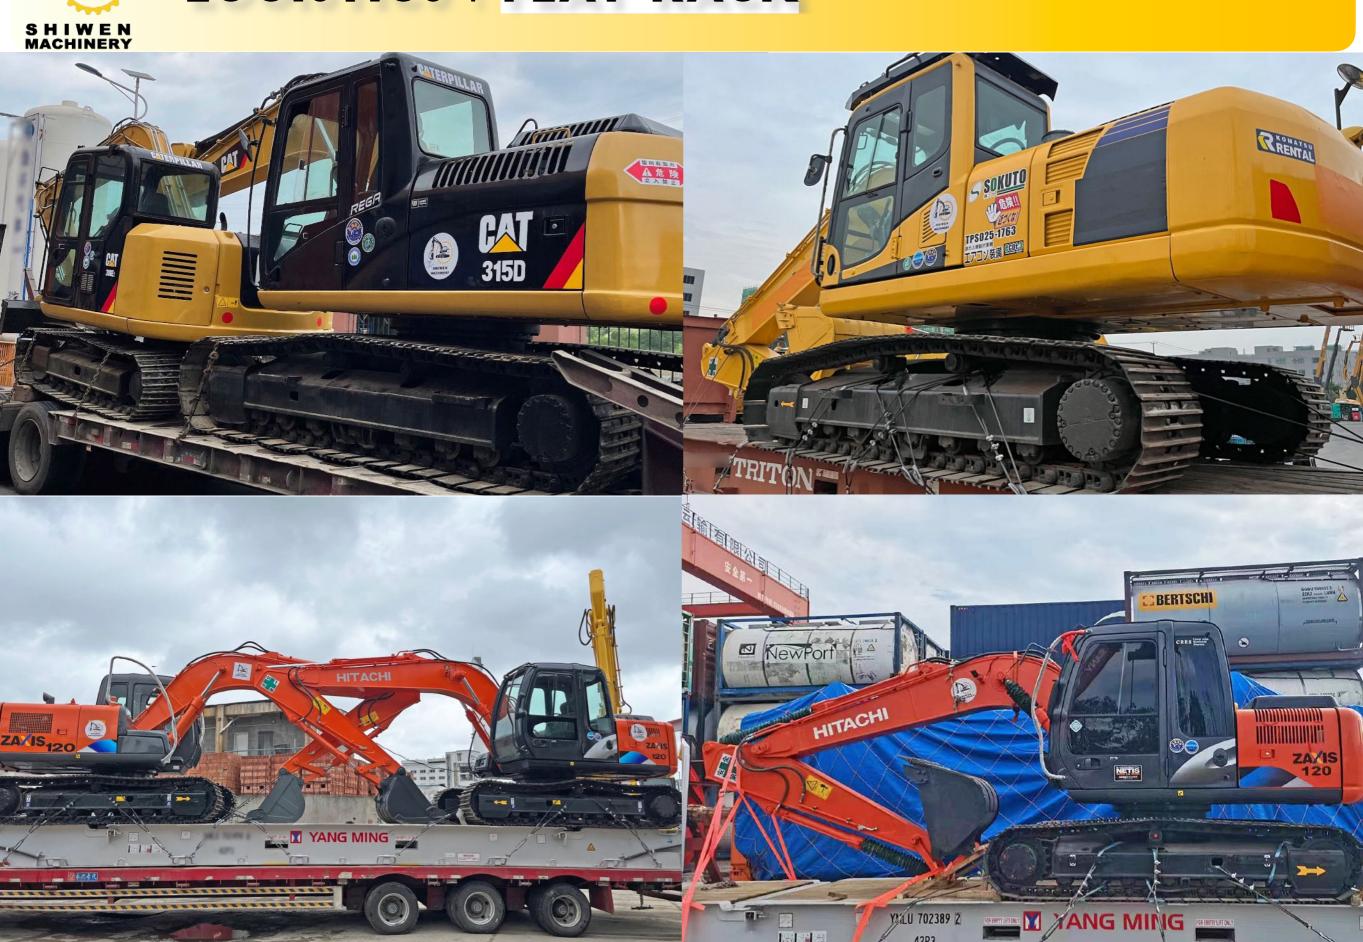

HT ROAD, CENTRAL, HONG             |
|                            | KONG                                                       |
| Bank Code                  | 007                                                        |
| Branch Code                | 863                                                        |

#### Supported Currencies:



















### SOCIAL MEDIAS



























swexcavator@gmail.com



### E-COMMERCE PLATFORMS













swexcavator.com

Web1: swexcavator.en.alibaba.com machineryline.com/shiwenmachinery

Web2: shiwenexcavator.trustpass.alibaba.com



### CUSTOMER CASES

#### S H I W E N MACHINERY











### CUSTOMER CASES

#### S H I W E N MACHINERY









## LOGISTICS | CONTAINER





## LOGISTICS | FLAT RACK





## LOGISTICS | FLAT RACK





## SHIWEN MACHINERY

### THANK YOU

Official Website: <a href="https://www.swexcavator.com">www.swexcavator.com</a>

Alibaba 1: <a href="mailto:swexcavator.en.alibaba.com">swexcavator.en.alibaba.com</a>

Alibaba 2: shiwenexcavator.trustpass.alibaba.com