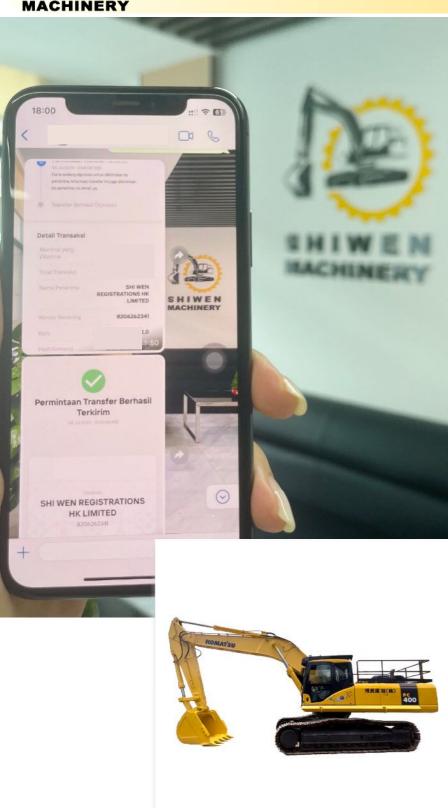

A., Hong Kong Branch J.P.Morgan      |
| Beneficiary Bank Address   | CHARTER HOUSE, 8 CONNAUGHT ROAD, CENTRAL, HONG             |
|                            | KONG                                                       |
| Bank Code                  | 007                                                        |
| Branch Code                | 863                                                        |

#### Supported Currencies:



















### SOCIAL MEDIAS



























swexcavator@gmail.com



### E-COMMERCE PLATFORMS













swexcavator.com

Web1: swexcavator.en.alibaba.com machineryline.com/shiwenmachinery

Web2: shiwenexcavator.trustpass.alibaba.com



### CUSTOMER CASES

#### S H I W E N MACHINERY











### CUSTOMER CASES

#### S H I W E N MACHINERY









## LOGISTICS | CONTAINER





## LOGISTICS | FLAT RACK





## LOGISTICS | FLAT RACK





## SHIWEN MACHINERY

### THANK YOU

Official Website: <a href="https://www.swexcavator.com">www.swexcavator.com</a>

Alibaba 1: <a href="mailto:swexcavator.en.alibaba.com">swexcavator.en.alibaba.com</a>

Alibaba 2: shiwenexcavator.trustpass.alibaba.com